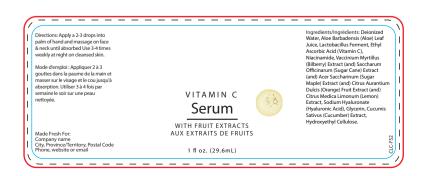

## Label Template

NOTE FOR DESIGNERS: This template is scaled at 100%, and represents a possible label shape and size that could fit this item. We highly recommend you order a sample, print your artwork to scale, cut it out, and confirm proper fit prior to submitting your artwork for print. The **bleed line** allows the background artwork to extend beyond the trim line. This ensures a clean print all the way to the edge when the label is trimmed. The trim line is where the label is cut. This is the maximum recommended label size. All critical text and design elements should remain within the design clearance line.