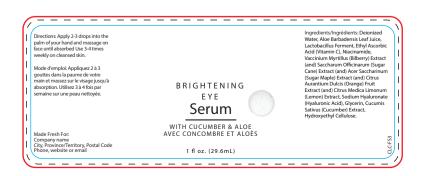

## Label Template

NOTE FOR DESIGNERS: This template is scaled at 100%, and represents a possible label shape and size that could fit this item. We highly recommend you order a sample, print your artwork to scale, cut it out, and confirm proper fit prior to submitting your artwork for print. The **bleed line** allows the background artwork to extend beyond the trim line. This ensures a clean print all the way to the edge when the label is trimmed. The trim line is where the label is cut. This is the maximum recommended label size. All critical text and design elements should remain within the design clearance line.